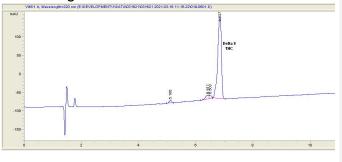

# **Marin Analytics**

# **Analysis Report**

## **Turnt**

newstandardcbd@gmail.com

# Sample 250-031621-010

Turnt "Wedding Cake" concentrate

Sample Submitted: 01-16-2022; Report Date: 01-16-2022

# Turnt "Wedding Cake" concentrate

Distillate

### Chromatogram



#### Cannabinoid Profile



## Cannabinoid Profile by HPLC

0.00%

Calculated THC Yield

0.00%

Calculated CBD Yield

| Cannabinoid                                       | % wt  | mg/g  |
|---------------------------------------------------|-------|-------|
| Delta-8-THC                                       | 86.26 | 862.6 |
| THC                                               | 0.0   | 0.0   |
| Total Cannabinoids                                | 86.26 | 862.6 |
| Calculated THC Yield                              | 0.00  | 0.00  |
| Calculated CBD Yield                              | 0.00  | 0.00  |
| Calculated Maximum THC Yield = THC + 0.877 * THCA |       |       |

Calculated Maximum CBD Yield = CBD + 0.877 \* CBDA

86.26%

**Total Cannabinoids** 

Marin Analytics, LLC 250 Bel Marin