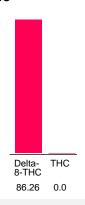

#### Cannabinoid Profile

## Cannabinoid Profile by HPLC

0.00%

Calculated THC Yield

0.00%

Calculated CBD Yield

| Cannabinoid                                       | % wt  | mg/g  |
|---------------------------------------------------|-------|-------|
| Delta-8-THC                                       | 86.26 | 862.6 |
| THC                                               | 0.0   | 0.0   |
| Total Cannabinoids                                | 86.26 | 862.6 |
| Calculated THC Yield                              | 0.00  | 0.00  |
| Calculated CBD Yield                              | 0.00  | 0.00  |
| Calculated Maximum THC Yield = THC + 0.877 * THCA |       |       |