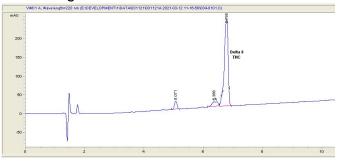

# **Marin Analytics**

## **Analysis Report**

#### Juvo

newstandardcbd@gmail.com

### Sample 250-031221-021

Juvo "Green Crack" cartridge Sample Submitted: 02-12-2022 Report Date: 02-12-2022

### Juvo "Green Crack" cartridge

Distillate

### Chromatogram



#### Cannabinoid Profile



### Cannabinoid Profile by HPLC

0.00%

Calculated THC Yield

0.00%

Calculated CBD Yield

| Cannabinoid                                       | % wt  | mg/g  |
|---------------------------------------------------|-------|-------|
| Delta-8-THC                                       | 88.04 | 880.4 |
| THC                                               | 0.0   | 0.0   |
| <b>Total Cannabinoids</b>                         | 88.04 | 880.4 |
| Calculated THC Yield                              | 0.00  | 0.00  |
| Calculated CBD Yield                              | 0.00  | 0.00  |
| Calculated Maximum THC Yield = THC + 0.877 * THCA |       |       |

Calculated Maximum CBD Yield = CBD + 0.877 \* CBDA

**Total Cannabinoids** 

88.04%

Marin Analytics, LLC 250 Bel Mari