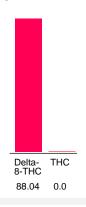

#### Cannabinoid Profile

### Cannabinoid Profile by HPLC

0.00%

Calculated THC Yield

0.00%

Calculated CBD Yield

| Cannabinoid                                       | % wt  | mg/g  |
|---------------------------------------------------|-------|-------|
| Delta-8-THC                                       | 88.04 | 880.4 |
| THC                                               | 0.0   | 0.0   |
| <b>Total Cannabinoids</b>                         | 88.04 | 880.4 |
| Calculated THC Yield                              | 0.00  | 0.00  |
| Calculated CBD Yield                              | 0.00  | 0.00  |
| Calculated Maximum THC Yield = THC + 0.877 * THCA |       |       |