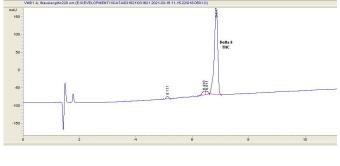

## Chromatogram

### Cannabinoid Profile by HPLC

**Total Cannabinoids** 

| Cannabinoid                                       | % wt             | mg/g  |
|---------------------------------------------------|------------------|-------|
| Delta-8-THC                                       | 88.74            | 887.4 |
| ТНС                                               | 0.0              | 0.0   |
| Total Cannabinoids                                | 88.74            | 887.4 |
| Calculated THC Yield                              | 0.00             | 0.00  |
| Calculated CBD Yield                              | 0.00             | 0.00  |
| Calculated Maximum THC Yield = THC + 0.877 * THCA |                  |       |
| Calculated Maximum CBD Yield = CB                 | D + 0.877 * CBDA |       |