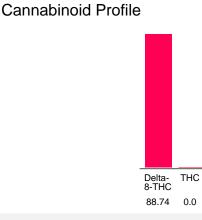

### Cannabinoid Profile by HPLC

**Total Cannabinoids** 

| Cannabinoid                                       | % wt             | mg/g  |
|---------------------------------------------------|------------------|-------|
| Delta-8-THC                                       | 88.74            | 887.4 |
| ТНС                                               | 0.0              | 0.0   |
| Total Cannabinoids                                | 88.74            | 887.4 |
| Calculated THC Yield                              | 0.00             | 0.00  |
| Calculated CBD Yield                              | 0.00             | 0.00  |
| Calculated Maximum THC Yield = THC + 0.877 * THCA |                  |       |
| Calculated Maximum CBD Yield = CB                 | D + 0.877 * CBDA |       |