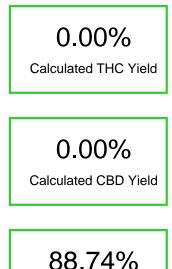

### Cannabinoid Profile by HPLC

**Total Cannabinoids** 

| Cannabinoid                                       | % wt             | mg/g  |
|---------------------------------------------------|------------------|-------|
| Delta-8-THC                                       | 88.74            | 887.4 |
| ТНС                                               | 0.0              | 0.0   |
| Total Cannabinoids                                | 88.74            | 887.4 |
| Calculated THC Yield                              | 0.00             | 0.00  |
| Calculated CBD Yield                              | 0.00             | 0.00  |
| Calculated Maximum THC Yield = THC + 0.877 * THCA |                  |       |
| Calculated Maximum CBD Yield = CB                 | D + 0.877 * CBDA |       |