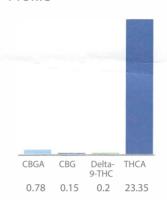

### Cannabinoid Profile by HPLC

0.20%

Delta-9-THC

0.00%

**CBD** 

24.48%

Total Cannabinoids

Cannabinoid %wt mg/g **CBGA** 0.78 7.8 CBG 0.15 1.5 Delta-9-THC 0.2 2.0 **THCA** 23.35 233.5 Total Cannabinoids 24.48 244.8 Calculated CBD Yield 0.00 0.00