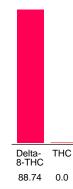

### Cannabinoid Profile

#### Cannabinoid Profile by HPLC

| Cannabinoid                                       | % wt  | mg/g  |
|---------------------------------------------------|-------|-------|
| Delta-8-THC                                       | 88.74 | 887.4 |
| THC                                               | 0.0   | 0.0   |
| Total Cannabinoids                                | 88.74 | 887.4 |
| Calculated THC Yield                              | 0.00  | 0.00  |
| Calculated CBD Yield                              | 0.00  | 0.00  |
| Calculated Maximum THC Yield = THC + 0.877 * THCA |       |       |
| Calculated Maximum CBD Yield = CBD + 0.877 * CBDA |       |       |