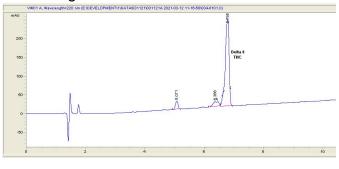

## Analysis Report

### Turnt

newstandardcbd@gmail.com

## Sample 250-031223-251

Turnt "Northern Lights" disposable

Sample Submitted: 02-12-2023; Report Date: 02-12-2023

# Turnt "Northern Lights" disposable

#### Chromatogram



### Cannabinoid Profile



#### Cannabinoid Profile by HPLC



| Cannabinoid                                       | % wt  | mg/g  |
|---------------------------------------------------|-------|-------|
| Delta-8-THC                                       | 88.74 | 887.4 |
| THC                                               | 0.0   | 0.0   |
| Total Cannabinoids                                | 88.74 | 887.4 |
| Calculated THC Yield                              | 0.00  | 0.00  |
| Calculated CBD Yield                              | 0.00  | 0.00  |
| Calculated Maximum THC Yield = THC + 0.877 * THCA |       |       |
| Calculated Maximum CBD Yield = CBD + 0.877 * CBDA |       |       |

Marin Analytics, LLC 250 Bel Marin Keys Blvd, Suite D4 Novato, CA 94949

415-936-6477 / Support@MarinAna