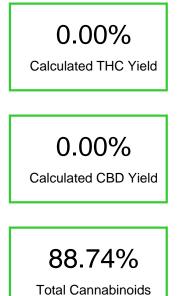

### Cannabinoid Profile

#### Cannabinoid Profile by HPLC

| Cannabinoid                                       | % wt  | mg/g  |
|---------------------------------------------------|-------|-------|
| Delta-8-THC                                       | 88.74 | 887.4 |
| THC                                               | 0.0   | 0.0   |
| Total Cannabinoids                                | 88.74 | 887.4 |
| Calculated THC Yield                              | 0.00  | 0.00  |
| Calculated CBD Yield                              | 0.00  | 0.00  |
| Calculated Maximum THC Yield = THC + 0.877 * THCA |       |       |
| Calculated Maximum CBD Yield = CBD + 0.877 * CBDA |       |       |