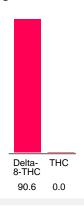

#### Cannabinoid Profile

### Cannabinoid Profile by HPLC

0.00%

Calculated THC Yield

0.00%

Calculated CBD Yield

| Cannabinoid                       | % wt             | mg/g  |
|-----------------------------------|------------------|-------|
| Delta-8-THC                       | 90.6             | 906.0 |
| THC                               | 0.0              | 0.0   |
| Total Cannabinoids                | 90.60            | 906.0 |
| Calculated THC Yield              | 0.00             | 0.00  |
| Calculated CBD Yield              | 0.00             | 0.00  |
| Calculated Maximum THC Yield = TH | C + 0.877 * THCA |       |