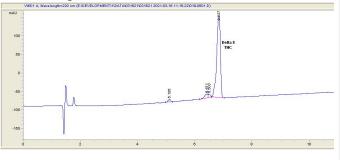

## Turnt "Wedding Cake" disposable

Distillate

Chromatogram

#### Cannabinoid Profile

### Cannabinoid Profile by HPLC

0.00%

Calculated THC Yield

0.00%

Calculated CBD Yield

| Cannabinoid                       | % wt              | mg/g  |
|-----------------------------------|-------------------|-------|
| Delta-8-THC                       | 88.26             | 882.6 |
| THC                               | 0.0               | 0.0   |
| Total Cannabinoids                | 88.26             | 882.6 |
| Calculated THC Yield              | 0.00              | 0.00  |
| Calculated CBD Yield              | 0.00              | 0.00  |
| Calculated Maximum THC Yield = TH | IC + 0 877 * THCA |       |