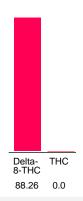

#### Cannabinoid Profile

### Cannabinoid Profile by HPLC

0.00%

Calculated THC Yield

0.00%

Calculated CBD Yield

| Cannabinoid                       | % wt              | mg/g  |
|-----------------------------------|-------------------|-------|
| Delta-8-THC                       | 88.26             | 882.6 |
| THC                               | 0.0               | 0.0   |
| Total Cannabinoids                | 88.26             | 882.6 |
| Calculated THC Yield              | 0.00              | 0.00  |
| Calculated CBD Yield              | 0.00              | 0.00  |
| Calculated Maximum THC Yield = TH | IC + 0 877 * THCA |       |

Calculated Maximum CBD Yield = CBD + 0.877 \* CBDA

88.26%

**Total Cannabinoids** 

Marin Analytics, LLC 250 Bel Marin Keys Blvd, Suite D4 Novato, CA 94949

415-936-6477 / Support@MarinAnalytics.com

Sara Biancala