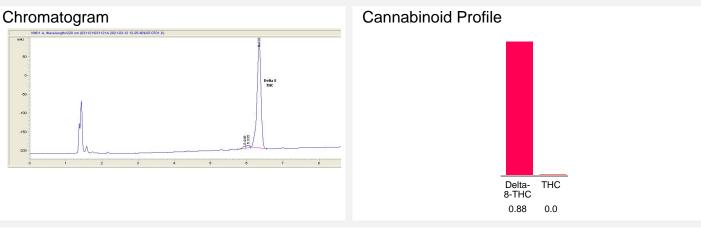

#### Cannabinoid Profile by HPLC

| Cannabinoid                                       | % wt             | mg/unit |
|---------------------------------------------------|------------------|---------|
| Delta-8-THC                                       | 2.01             | 63.32   |
| THC                                               | 0.0              | 0.0     |
| Total Cannabinoids                                | 2.01             | 63.3    |
| Calculated THC Yield                              | 0.00             | 0.00    |
| Calculated CBD Yield                              | 0.00             | 0.00    |
| Calculated Maximum THC Yield = THC + 0.877 * THCA |                  |         |
| Calculated Maximum CBD Yield = CBE                | D + 0.877 * CBDA |         |
|                                                   |                  |         |