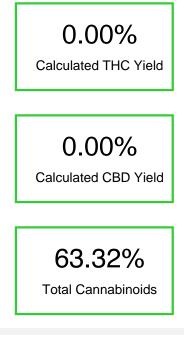

#### Cannabinoid Profile by HPLC

| Cannabinoid                                       | % wt             | mg/unit |
|---------------------------------------------------|------------------|---------|
| Delta-8-THC                                       | 2.01             | 63.32   |
| THC                                               | 0.0              | 0.0     |
| Total Cannabinoids                                | 2.01             | 63.3    |
| Calculated THC Yield                              | 0.00             | 0.00    |
| Calculated CBD Yield                              | 0.00             | 0.00    |
| Calculated Maximum THC Yield = THC + 0.877 * THCA |                  |         |
| Calculated Maximum CBD Yield = CBE                | D + 0.877 * CBDA |         |
|                                                   |                  |         |