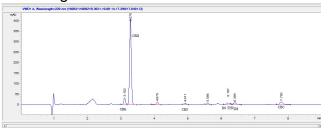

### Cannabinoid Profile by HPLC

0.29% Calculated THC Yield

76.06% Calculated CBD Yield

87.02% **Total Cannabinoids** 

| Cannabinoid                                       | % wt  | mg/g   |
|---------------------------------------------------|-------|--------|
| CBG                                               | 4.26  | 42.6   |
| CBD                                               | 76.06 | 760.6  |
| CBN                                               | 0.67  | 6.7    |
| Delta-8-THC                                       | 2.54  | 25.4   |
| THC                                               | 0.29  | 2.9    |
| CBC                                               | 3.2   | 32.0   |
| <b>Total Cannabinoids</b>                         | 87.02 | 870.2  |
| Calculated THC Yield                              | 0.29  | 2.90   |
| Calculated CBD Yield                              | 76.06 | 760.60 |
| Calculated Maximum THC Yield = THC + 0.877 * THCA |       |        |