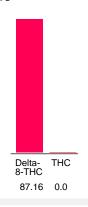

### Cannabinoid Profile by HPLC

0.00%

Calculated THC Yield

0.00%

Calculated CBD Yield

| Cannabinoid                       | % wt             | mg/g  |
|-----------------------------------|------------------|-------|
| Delta-8-THC                       | 87.16            | 871.6 |
| THC                               | 0.0              | 0.0   |
| Total Cannabinoids                | 90.32            | 903.2 |
| Calculated THC Yield              | 0.00             | 0.00  |
| Calculated CBD Yield              | 0.00             | 0.00  |
| Calculated Maximum THC Yield = TH | C + 0.877 * THCA |       |