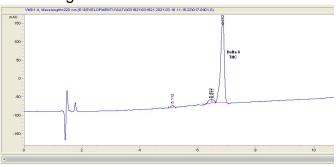

# **Marin Analytics**

# **Analysis Report**

## Revenge

newstandardcbd@gmail.com

## Sample 250-031623-018

Revenge "Train Wreck" cartridge Sample Submitted: 02-16-2023; Report Date: 02-16-2023

# Revenge "Train Wreck" cartridge

Distillate

### Chromatogram



#### Cannabinoid Profile



### Cannabinoid Profile by HPLC

0.00%

Calculated THC Yield

0.00%

Calculated CBD Yield

| Cannabinoid                       | % wt             | mg/g  |
|-----------------------------------|------------------|-------|
| Delta-8-THC                       | 87.16            | 871.6 |
| THC                               | 0.0              | 0.0   |
| Total Cannabinoids                | 90.32            | 903.2 |
| Calculated THC Yield              | 0.00             | 0.00  |
| Calculated CBD Yield              | 0.00             | 0.00  |
| Calculated Maximum THC Yield = TH | C + 0.877 * THCA |       |

Calculated Maximum CBD Yield = CBD + 0.877 \* CBDA

90.32%

**Total Cannabinoids** 

Marin Analytics, LLC 250 Bel Marin Keys Blvd, Suite D4 Novato, CA 94949