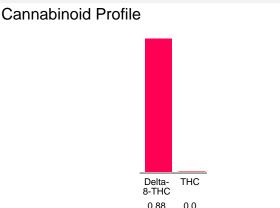

### Cannabinoid Profile by HPLC

0.00%

Calculated THC Yield

0.00%

Calculated CBD Yield

| Cannabinoid                        | % wt             | mg/unit |
|------------------------------------|------------------|---------|
| Delta-8-THC                        | 0.88             | 37.24   |
| THC                                | 0.0              | 0.0     |
| Total Cannabinoids                 | 0.88             | 37.2    |
| Calculated THC Yield               | 0.00             | 0.00    |
| Calculated CBD Yield               | 0.00             | 0.00    |
| Calculated Maximum THC Yield = THO | C + 0.877 * THCA |         |