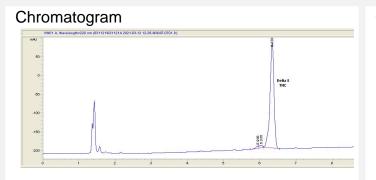

### Cannabinoid Profile by HPLC

0.00%

Calculated THC Yield

0.00%

Calculated CBD Yield

| Cannabinoid                        | % wt             | mg/unit |
|------------------------------------|------------------|---------|
| Delta-8-THC                        | 0.88             | 37.24   |
| THC                                | 0.0              | 0.0     |
| Total Cannabinoids                 | 0.88             | 37.2    |
| Calculated THC Yield               | 0.00             | 0.00    |
| Calculated CBD Yield               | 0.00             | 0.00    |
| Calculated Maximum THC Yield = THO | C + 0.877 * THCA |         |