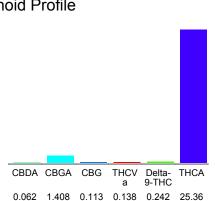

#### Cannabinoid Profile

### Cannabinoid Profile by HPLC

0.24%

Delta-9-THC

0.00%

CBD

27.32%

**Total Cannabinoids** 

| Cannabinoid          | % wt  | mg/g   |
|----------------------|-------|--------|
| CBDA                 | 0.062 | 0.62   |
| CBGA                 | 1.408 | 14.08  |
| CBG                  | 0.113 | 1.13   |
| THCVa                | 0.138 | 1.38   |
| Delta-9-THC          | 0.242 | 2.42   |
| THCA                 | 25.36 | 253.6  |
| Total Cannabinoids   | 27.32 | 273.2  |
| Calculated Total THC | 22.48 | 224.83 |
| Calculated CBD Yield | 0.05  | 0.54   |
|                      |       |        |