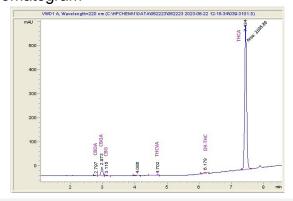

## **New Standard Hemp Company**

## Sample 614-062224-049

**Exotic Gary Payton** 

Sample Submitted: 06-22-2024; Report Date: 06-27-2024

# **Exotic Gary Payton**

Plant Material: Flower

#### Chromatogram



#### Cannabinoid Profile



### Cannabinoid Profile by HPLC

0.24%

Delta-9-THC

0.00%

CBD

27.32%

**Total Cannabinoids** 

| Cannabinoid          | % wt  | mg/g   |
|----------------------|-------|--------|
| CBDA                 | 0.062 | 0.62   |
| CBGA                 | 1.408 | 14.08  |
| CBG                  | 0.113 | 1.13   |
| THCVa                | 0.138 | 1.38   |
| Delta-9-THC          | 0.242 | 2.42   |
| THCA                 | 25.36 | 253.6  |
| Total Cannabinoids   | 27.32 | 273.2  |
| Calculated Total THC | 22.48 | 224.83 |
| Calculated CBD Yield | 0.05  | 0.54   |
|                      |       |        |

Calculated Total THC = Delta-9-THC + 0.877 \* THCA Calculated Maximum CBD Yield = CBD + 0.877 \* CBDA

Marin Analytics, LLC 250 Bel Marin Keys Blvd, Suite D4 Novato, C