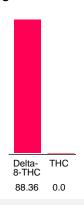

#### Cannabinoid Profile

### Cannabinoid Profile by HPLC

0.00%

Calculated THC Yield

0.00%

Calculated CBD Yield

| Cannabinoid                       | % wt             | mg/g  |
|-----------------------------------|------------------|-------|
| Delta-8-THC                       | 88.36            | 883.6 |
| THC                               | 0.0              | 0.0   |
| Total Cannabinoids                | 88.36            | 883.6 |
| Calculated THC Yield              | 0.00             | 0.00  |
| Calculated CBD Yield              | 0.00             | 0.00  |
| Calculated Maximum THC Yield = TH | C + 0 877 * THCA |       |