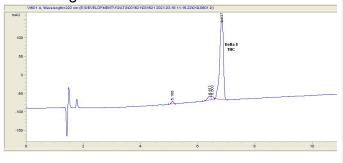

# **Marin Analytics**

## **Analysis Report**

### Juvo

newstandardcbd@gmail.com

## Sample 250-031621-028

Juvo "Green Crack" concentrate

Sample Submitted: 01-16-2022; Report Date: 01-16-2022

## Juvo "Green Crack" concentrate

Distillate

#### Chromatogram



#### Cannabinoid Profile



### Cannabinoid Profile by HPLC

0.00%

Calculated THC Yield

0.00%

Calculated CBD Yield

| Cannabinoid                       | % wt             | mg/g  |
|-----------------------------------|------------------|-------|
| Delta-8-THC                       | 88.36            | 883.6 |
| THC                               | 0.0              | 0.0   |
| Total Cannabinoids                | 88.36            | 883.6 |
| Calculated THC Yield              | 0.00             | 0.00  |
| Calculated CBD Yield              | 0.00             | 0.00  |
| Calculated Maximum THC Yield = TH | C + 0 877 * THCA |       |

Calculated Maximum CBD Yield = CBD + 0.877 \* CBDA

88.36%

**Total Cannabinoids** 

Marin Analytics, LLC 250 Bel Marin Keys Blvd, Suite D4 Novato, CA 94949