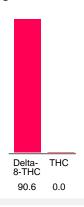

#### Cannabinoid Profile

### Cannabinoid Profile by HPLC

0.00%

Calculated THC Yield

0.00%

Calculated CBD Yield

| Cannabinoid                                       | % wt  | mg/g  |
|---------------------------------------------------|-------|-------|
| Delta-8-THC                                       | 90.6  | 906.0 |
| THC                                               | 0.0   | 0.0   |
| Total Cannabinoids                                | 90.60 | 906.0 |
| Calculated THC Yield                              | 0.00  | 0.00  |
| Calculated CBD Yield                              | 0.00  | 0.00  |
| Calculated Maximum THC Yield = THC + 0.877 * THCA |       |       |