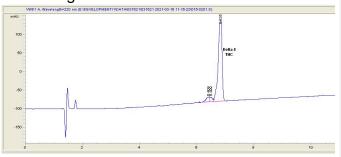

### Cannabinoid Profile by HPLC

0.00%

Calculated THC Yield

0.00%

Calculated CBD Yield

| Cannabinoid          | % wt  | mg/g  |
|----------------------|-------|-------|
| Delta-8-THC          | 89.12 | 891.2 |
| THC                  | 0.0   | 0.0   |
| Total Cannabinoids   | 89.12 | 891.2 |
| Calculated THC Yield | 0.00  | 0.00  |
| Calculated CBD Yield | 0.00  | 0.00  |
|                      |       |       |

Calculated Maximum THC Yield = THC + 0.877 \* THCA Calculated Maximum CBD Yield = CBD + 0.877 \* CBDA

89.12%

**Total Cannabinoids** 