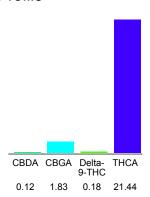

#### Cannabinoid Profile

## Cannabinoid Profile by HPLC

0.18%

Delta-9-THC

0.00%

**CBD** 

| Cannabinoid          | % wt  | mg/g  |
|----------------------|-------|-------|
| CBDA                 | 0.12  | 1.2   |
| CBGA                 | 1.83  | 18.3  |
| Delta-9-THC          | 0.18  | 1.8   |
| THCA                 | 21.44 | 214.4 |
| Total Cannabinoids   | 23.57 | 235.7 |
| Calculated CBD Yield | 0.11  | 1.05  |