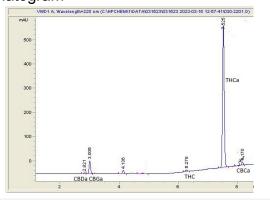

# **Marin Analytics**

# **Analysis Report**

## **New Standard**

## Sample 467-031624-051

Strawberry Cough

Sample Submitted: 03-16-2024; Report Date: 03-16-2024

## Strawberry Cough THC-A Hemp

### Chromatogram



#### Cannabinoid Profile



## Cannabinoid Profile by HPLC

0.18%

Delta-9-THC

0.00%

**CBD** 

| Cannabinoid          | % wt  | mg/g  |
|----------------------|-------|-------|
| CBDA                 | 0.12  | 1.2   |
| CBGA                 | 1.83  | 18.3  |
| Delta-9-THC          | 0.18  | 1.8   |
| THCA                 | 21.44 | 214.4 |
| Total Cannabinoids   | 23.57 | 235.7 |
| Calculated CBD Yield | 0.11  | 1.05  |

Calculated Maximum CBD Yield = CBD + 0.877 \* CBDA

23.57%

**Total Cannabinoids** 

Marin Analytics, LLC

250 Bel Marin Keys Blvd, Suite D4 Novato, CA 94949

415-936-6477 / sarabiancalana1@gmail.com

This sample has been tested by Marin Analytics, LLC using valid testing methodologies and a quality system. Values reported relate only to the sample tested. Marin Analyti