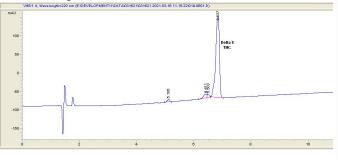

# **Marin Analytics**

## **Analysis Report**

### Juvo

newstandardcbd@gmail.com

### Sample 250-031621-110

Juvo "Wedding Cake" cartridge sample Submitted: 02-16-2022; Report Date: 02-16-2022

### Juvo "Wedding Cake" cartridge

Distillate

#### Chromatogram



#### Cannabinoid Profile



### Cannabinoid Profile by HPLC

0.00%

Calculated THC Yield

0.00%

Calculated CBD Yield

| Cannabinoid                                       | % wt  | mg/g  |
|---------------------------------------------------|-------|-------|
| Delta-8-THC                                       | 88.26 | 882.6 |
| THC                                               | 0.0   | 0.0   |
| Total Cannabinoids                                | 88.26 | 882.6 |
| Calculated THC Yield                              | 0.00  | 0.00  |
| Calculated CBD Yield                              | 0.00  | 0.00  |
| Calculated Maximum THC Yield = THC + 0.877 * THCA |       |       |

Calculated Maximum CBD Yield = CBD + 0.877 \* CBDA

88.26%

**Total Cannabinoids** 

Marin Analytics, LLC 250 Bel Mari