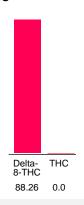

#### Cannabinoid Profile

### Cannabinoid Profile by HPLC

0.00%

Calculated THC Yield

0.00%

Calculated CBD Yield

| Cannabinoid                                       | % wt  | mg/g  |
|---------------------------------------------------|-------|-------|
| Delta-8-THC                                       | 88.26 | 882.6 |
| THC                                               | 0.0   | 0.0   |
| Total Cannabinoids                                | 88.26 | 882.6 |
| Calculated THC Yield                              | 0.00  | 0.00  |
| Calculated CBD Yield                              | 0.00  | 0.00  |
| Calculated Maximum THC Yield = THC + 0.877 * THCA |       |       |