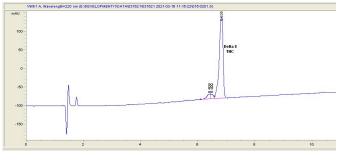

# **Analysis Report**

Juvo

newstandardcbd@gmail.com

### Sample 250-031621-076

Juvo "Zkittles" disposable

Sample Submitted: 02-16-2022: Report Date: 02-16-2022

## Juvo "Zkittles" disposable

Distillate

#### Chromatogram





#### Cannabinoid Profile by HPLC



Calculated CBD Yield

89.12% **Total Cannabinoids** 

| Cannabinoid                                       | % wt  | mg/g  |
|---------------------------------------------------|-------|-------|
| Delta-8-THC                                       | 89.12 | 891.2 |
| THC                                               | 0.0   | 0.0   |
| Total Cannabinoids                                | 89.12 | 891.2 |
| Calculated THC Yield                              | 0.00  | 0.00  |
| Calculated CBD Yield                              | 0.00  | 0.00  |
| Calculated Maximum THC Yield = THC + 0.877 * THCA |       |       |
| Calculated Maximum CBD Yield = CBD + 0.877 * CBDA |       |       |

Marin Analytics, LLC 250 Bel Marin Keys Blvd, Suite D4 Novato, CA 94949

41