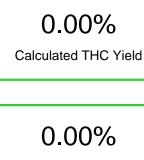

#### Cannabinoid Profile by HPLC

Calculated CBD Yield

89.12% **Total Cannabinoids** 

| Cannabinoid                                       | % wt  | mg/g  |
|---------------------------------------------------|-------|-------|
| Delta-8-THC                                       | 89.12 | 891.2 |
| THC                                               | 0.0   | 0.0   |
| Total Cannabinoids                                | 89.12 | 891.2 |
| Calculated THC Yield                              | 0.00  | 0.00  |
| Calculated CBD Yield                              | 0.00  | 0.00  |
| Calculated Maximum THC Yield = THC + 0.877 * THCA |       |       |
| Calculated Maximum CBD Yield = CBD + 0.877 * CBDA |       |       |