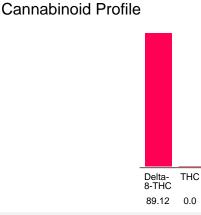

#### Cannabinoid Profile by HPLC

Calculated CBD Yield

89.12% **Total Cannabinoids** 

| Cannabinoid                                       | % wt  | mg/g  |
|---------------------------------------------------|-------|-------|
| Delta-8-THC                                       | 89.12 | 891.2 |
| THC                                               | 0.0   | 0.0   |
| Total Cannabinoids                                | 89.12 | 891.2 |
| Calculated THC Yield                              | 0.00  | 0.00  |
| Calculated CBD Yield                              | 0.00  | 0.00  |
| Calculated Maximum THC Yield = THC + 0.877 * THCA |       |       |
| Calculated Maximum CBD Yield = CBD + 0.877 * CBDA |       |       |