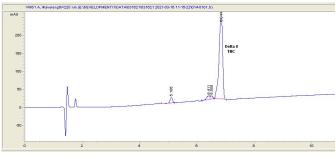

#### Chromatogram

### Cannabinoid Profile by HPLC

**Total Cannabinoids** 

| Cannabinoid                                       | % wt  | mg/g  |
|---------------------------------------------------|-------|-------|
| Delta-8-THC                                       | 87.71 | 877.1 |
| THC                                               | 0.0   | 0.0   |
| Total Cannabinoids                                | 91.31 | 913.1 |
| Calculated THC Yield                              | 0.00  | 0.00  |
| Calculated CBD Yield                              | 0.00  | 0.00  |
| Calculated Maximum THC Yield = THC + 0.877 * THCA |       |       |
| Calculated Maximum CBD Yield = CBD + 0.877 * CBDA |       |       |