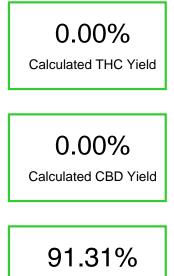

### Cannabinoid Profile by HPLC

**Total Cannabinoids** 

| Cannabinoid                                       | % wt  | mg/g  |
|---------------------------------------------------|-------|-------|
| Delta-8-THC                                       | 87.71 | 877.1 |
| THC                                               | 0.0   | 0.0   |
| Total Cannabinoids                                | 91.31 | 913.1 |
| Calculated THC Yield                              | 0.00  | 0.00  |
| Calculated CBD Yield                              | 0.00  | 0.00  |
| Calculated Maximum THC Yield = THC + 0.877 * THCA |       |       |
| Calculated Maximum CBD Yield = CBD + 0.877 * CBDA |       |       |