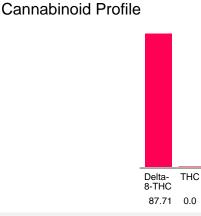

### Cannabinoid Profile by HPLC

**Total Cannabinoids** 

| Cannabinoid                                       | % wt  | mg/g  |
|---------------------------------------------------|-------|-------|
| Delta-8-THC                                       | 87.71 | 877.1 |
| THC                                               | 0.0   | 0.0   |
| Total Cannabinoids                                | 91.31 | 913.1 |
| Calculated THC Yield                              | 0.00  | 0.00  |
| Calculated CBD Yield                              | 0.00  | 0.00  |
| Calculated Maximum THC Yield = THC + 0.877 * THCA |       |       |
| Calculated Maximum CBD Yield = CBD + 0.877 * CBDA |       |       |