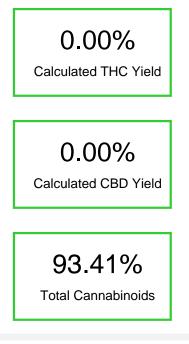

### Cannabinoid Profile by HPLC

| Cannabinoid                                       | % wt  | mg/g  |
|---------------------------------------------------|-------|-------|
| Delta-8-THC                                       | 93.41 | 934.1 |
| ТНС                                               | 0.0   | 0.0   |
| Total Cannabinoids                                | 93.41 | 934.1 |
| Calculated THC Yield                              | 0.00  | 0.00  |
| Calculated CBD Yield                              | 0.00  | 0.00  |
| Calculated Maximum THC Yield = THC + 0.877 * THCA |       |       |
| Calculated Maximum CBD Yield = CBD + 0.877 * CBDA |       |       |