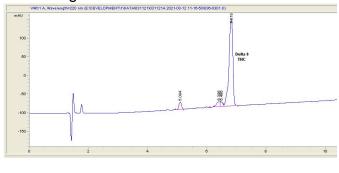

#### Chromatogram

### Cannabinoid Profile by HPLC

| Cannabinoid                                       | % wt  | mg/g  |
|---------------------------------------------------|-------|-------|
| Delta-8-THC                                       | 93.41 | 934.1 |
| ТНС                                               | 0.0   | 0.0   |
| Total Cannabinoids                                | 93.41 | 934.1 |
| Calculated THC Yield                              | 0.00  | 0.00  |
| Calculated CBD Yield                              | 0.00  | 0.00  |
| Calculated Maximum THC Yield = THC + 0.877 * THCA |       |       |
| Calculated Maximum CBD Yield = CBD + 0.877 * CBDA |       |       |