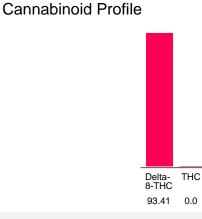

### Cannabinoid Profile by HPLC

| Cannabinoid                                       | % wt  | mg/g  |
|---------------------------------------------------|-------|-------|
| Delta-8-THC                                       | 93.41 | 934.1 |
| ТНС                                               | 0.0   | 0.0   |
| Total Cannabinoids                                | 93.41 | 934.1 |
| Calculated THC Yield                              | 0.00  | 0.00  |
| Calculated CBD Yield                              | 0.00  | 0.00  |
| Calculated Maximum THC Yield = THC + 0.877 * THCA |       |       |
| Calculated Maximum CBD Yield = CBD + 0.877 * CBDA |       |       |