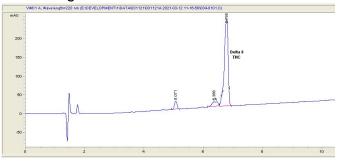

# **Marin Analytics**

## **Analysis Report**

### **Turnt**

newstandardcbd@gmail.com

### Sample 250-031223-151

Turnt "Maui Wowie" disposable

Sample Submitted: 02-12-2023; Report Date: 02-12-2023

## Turnt "Maui Wowie" disposable

Distillate

### Chromatogram



#### Cannabinoid Profile



### Cannabinoid Profile by HPLC

0.00%

Calculated THC Yield

0.00%

Calculated CBD Yield

| Cannabinoid                                       | % wt  | mg/g  |
|---------------------------------------------------|-------|-------|
| Delta-8-THC                                       | 89.04 | 890.4 |
| THC                                               | 0.0   | 0.0   |
| Total Cannabinoids                                | 89.04 | 890.4 |
| Calculated THC Yield                              | 0.00  | 0.00  |
| Calculated CBD Yield                              | 0.00  | 0.00  |
| Calculated Maximum THC Yield = THC + 0.877 * THCA |       |       |

Calculated Maximum CBD Yield = CBD + 0.877 \* CBDA

89.04%

**Total Cannabinoids** 

Marin Analytics, LLC 250 Bel Mari