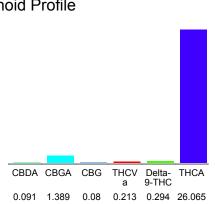

# Cannabinoid Profile

### Cannabinoid Profile by HPLC

0.29%

Delta-9-THC

0.00%

**CBD** 

28.13%

**Total Cannabinoids** 

| Cannabinoid          | % wt  | mg/g   |
|----------------------|-------|--------|
| CBDA                 | 0.091 | 0.91   |
| CBGA                 | 1.389 | 13.89  |
| CBG                  | 0.08  | 0.8    |
| THCVa                | 0.213 | 2.13   |
| Delta-9-THC          | 0.294 | 2.94   |
| THCA                 | 26.07 | 260.65 |
| Total Cannabinoids   | 28.13 | 281.3  |
| Calculated Total THC | 23.15 | 231.53 |
| Calculated CBD Yield | 0.08  | 0.80   |
|                      |       |        |