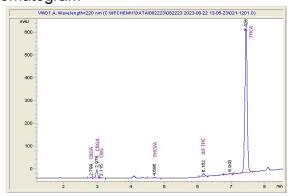

## **New Standard Hemp Company**

## Sample 614-062224-091

Sky Walker

Sample Submitted: 06-22-2024; Report Date: 06-28-2024

# Sky Walker THC-A Hemp

#### Chromatogram



# Cannabinoid Profile



### Cannabinoid Profile by HPLC

0.29%

Delta-9-THC

0.00%

**CBD** 

28.13%

**Total Cannabinoids** 

| Cannabinoid          | % wt  | mg/g   |
|----------------------|-------|--------|
| CBDA                 | 0.091 | 0.91   |
| CBGA                 | 1.389 | 13.89  |
| CBG                  | 0.08  | 0.8    |
| THCVa                | 0.213 | 2.13   |
| Delta-9-THC          | 0.294 | 2.94   |
| THCA                 | 26.07 | 260.65 |
| Total Cannabinoids   | 28.13 | 281.3  |
| Calculated Total THC | 23.15 | 231.53 |
| Calculated CBD Yield | 0.08  | 0.80   |
|                      |       |        |

Calculated Total THC = Delta-9-THC + 0.877 \* THCA Calculated Maximum CBD Yield = CBD + 0.877 \* CBDA

Marin Analytics, LLC

250 Bel Marin Keys Blvd, Suite D4 Novato