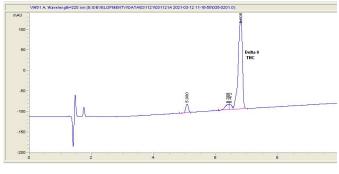

#### Chromatogram

### Cannabinoid Profile by HPLC

| Cannabinoid                                       | % wt  | mg/g  |
|---------------------------------------------------|-------|-------|
| Delta-8-THC                                       | 88.93 | 889.3 |
| ТНС                                               | 0.0   | 0.0   |
| Total Cannabinoids                                | 88.93 | 889.3 |
| Calculated THC Yield                              | 0.00  | 0.00  |
| Calculated CBD Yield                              | 0.00  | 0.00  |
| Calculated Maximum THC Yield = THC + 0.877 * THCA |       |       |
| Calculated Maximum CBD Yield = CBD + 0.877 * CBDA |       |       |