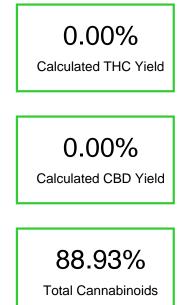

### Cannabinoid Profile by HPLC

| Cannabinoid                                       | % wt  | mg/g  |
|---------------------------------------------------|-------|-------|
| Delta-8-THC                                       | 88.93 | 889.3 |
| ТНС                                               | 0.0   | 0.0   |
| Total Cannabinoids                                | 88.93 | 889.3 |
| Calculated THC Yield                              | 0.00  | 0.00  |
| Calculated CBD Yield                              | 0.00  | 0.00  |
| Calculated Maximum THC Yield = THC + 0.877 * THCA |       |       |
| Calculated Maximum CBD Yield = CBD + 0.877 * CBDA |       |       |