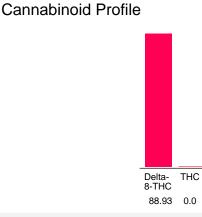

### Cannabinoid Profile by HPLC

| Cannabinoid                                       | % wt  | mg/g  |
|---------------------------------------------------|-------|-------|
| Delta-8-THC                                       | 88.93 | 889.3 |
| ТНС                                               | 0.0   | 0.0   |
| Total Cannabinoids                                | 88.93 | 889.3 |
| Calculated THC Yield                              | 0.00  | 0.00  |
| Calculated CBD Yield                              | 0.00  | 0.00  |
| Calculated Maximum THC Yield = THC + 0.877 * THCA |       |       |
| Calculated Maximum CBD Yield = CBD + 0.877 * CBDA |       |       |