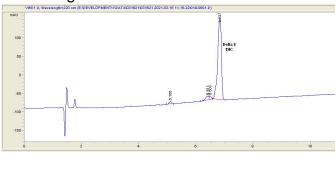

#### Chromatogram

### Cannabinoid Profile by HPLC

| Cannabinoid                                       | % wt  | mg/g  |
|---------------------------------------------------|-------|-------|
| Delta-8-THC                                       | 87.82 | 878.2 |
| THC                                               | 0.0   | 0.0   |
| Total Cannabinoids                                | 87.82 | 878.2 |
| Calculated THC Yield                              | 0.00  | 0.00  |
| Calculated CBD Yield                              | 0.00  | 0.00  |
| Calculated Maximum THC Yield = THC + 0.877 * THCA |       |       |
| Calculated Maximum CBD Yield = CBD + 0.877 * CBDA |       |       |