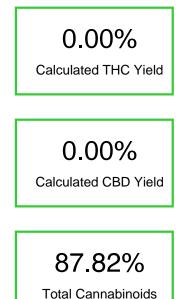

### Cannabinoid Profile by HPLC

| Cannabinoid                                       | % wt  | mg/g  |
|---------------------------------------------------|-------|-------|
| Delta-8-THC                                       | 87.82 | 878.2 |
| THC                                               | 0.0   | 0.0   |
| Total Cannabinoids                                | 87.82 | 878.2 |
| Calculated THC Yield                              | 0.00  | 0.00  |
| Calculated CBD Yield                              | 0.00  | 0.00  |
| Calculated Maximum THC Yield = THC + 0.877 * THCA |       |       |
| Calculated Maximum CBD Yield = CBD + 0.877 * CBDA |       |       |