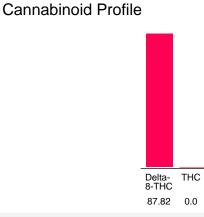

### Cannabinoid Profile by HPLC

| Cannabinoid                                       | % wt  | mg/g  |
|---------------------------------------------------|-------|-------|
| Delta-8-THC                                       | 87.82 | 878.2 |
| THC                                               | 0.0   | 0.0   |
| Total Cannabinoids                                | 87.82 | 878.2 |
| Calculated THC Yield                              | 0.00  | 0.00  |
| Calculated CBD Yield                              | 0.00  | 0.00  |
| Calculated Maximum THC Yield = THC + 0.877 * THCA |       |       |
| Calculated Maximum CBD Yield = CBD + 0.877 * CBDA |       |       |