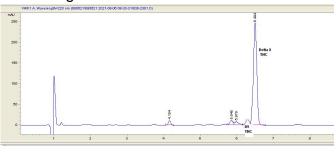

#### Cannabinoid Profile by HPLC

0.25%

Calculated THC Yield

0.00%

Calculated CBD Yield

| Cannabinoid                       | % wt             | mg/g  |
|-----------------------------------|------------------|-------|
| Delta-8-THC                       | 90.9             | 909.0 |
| THC                               | 0.00             | 0.0   |
| <b>Total Cannabinoids</b>         | 92.15            | 921.5 |
| Calculated THC Yield              | 0.25             | 2.50  |
| Calculated CBD Yield              | 0.00             | 0.00  |
| Calculated Maximum THC Yield = TH | C + 0.877 * THCA |       |