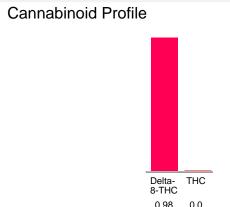

### Cannabinoid Profile by HPLC

0.00%

Calculated THC Yield

0.00%

Calculated CBD Yield

| Cannabinoid                                                                                                 | % wt | mg/unit |
|-------------------------------------------------------------------------------------------------------------|------|---------|
| Delta-8-THC                                                                                                 | 0.98 | 31.85   |
| THC                                                                                                         | 0.0  | 0.0     |
| Total Cannabinoids                                                                                          | 0.98 | 31.9    |
| Calculated THC Yield                                                                                        | 0.00 | 0.00    |
| Calculated CBD Yield                                                                                        | 0.00 | 0.00    |
| C. L. L. L. T. C. C. L. T. C. C. C. T. T. C. C. C. T. T. C. C. C. T. C. |      |         |