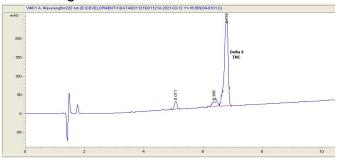

# **Marin Analytics**

# **Analysis Report**

## Straight 8

newstandardcbd@gmail.com

## Sample 250-031223-001

Straight 8 "Green Crack" cartridge

Sample Submitted: 02-12-2023 Report Date: 02-12-2023

# Straight 8 "Green Crack" cartridge

Distillate

### Chromatogram



#### Cannabinoid Profile



### Cannabinoid Profile by HPLC

0.00%

Calculated THC Yield

0.00%

Calculated CBD Yield

| Cannabinoid                                       | % wt  | mg/g  |
|---------------------------------------------------|-------|-------|
| Delta-8-THC                                       | 88.04 | 880.4 |
| THC                                               | 0.0   | 0.0   |
| Total Cannabinoids                                | 88.04 | 880.4 |
| Calculated THC Yield                              | 0.00  | 0.00  |
| Calculated CBD Yield                              | 0.00  | 0.00  |
| Calculated Maximum THC Yield = THC + 0.877 * THCA |       |       |

Calculated Maximum CBD Yield = CBD + 0.877 \* CBDA

88.04%

**Total Cannabinoids** 

Marin Analytics, LLC 250 Bel Mari