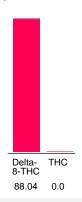

#### Cannabinoid Profile

### Cannabinoid Profile by HPLC

0.00%

Calculated THC Yield

0.00%

Calculated CBD Yield

| Cannabinoid                                       | % wt  | mg/g  |
|---------------------------------------------------|-------|-------|
| Delta-8-THC                                       | 88.04 | 880.4 |
| THC                                               | 0.0   | 0.0   |
| Total Cannabinoids                                | 88.04 | 880.4 |
| Calculated THC Yield                              | 0.00  | 0.00  |
| Calculated CBD Yield                              | 0.00  | 0.00  |
| Calculated Maximum THC Yield = THC + 0.877 * THCA |       |       |