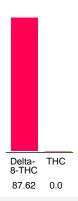

### Cannabinoid Profile by HPLC

0.00%

Calculated THC Yield

0.00%

Calculated CBD Yield

| Cannabinoid                       | % wt              | mg/g  |
|-----------------------------------|-------------------|-------|
| Delta-8-THC                       | 87.62             | 876.2 |
| THC                               | 0.0               | 0.0   |
| Total Cannabinoids                | 87.62             | 876.2 |
| Calculated THC Yield              | 0.00              | 0.00  |
| Calculated CBD Yield              | 0.00              | 0.00  |
| Calculated Maximum THC Yield = TH | IC + 0 877 * THCA |       |