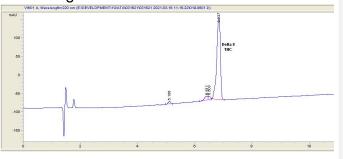

#### Chromatogram

#### Cannabinoid Profile

### Cannabinoid Profile by HPLC

0.00%

Calculated THC Yield

0.00%

Calculated CBD Yield

| Cannabinoid                       | % wt              | mg/g  |
|-----------------------------------|-------------------|-------|
| Delta-8-THC                       | 87.62             | 876.2 |
| THC                               | 0.0               | 0.0   |
| Total Cannabinoids                | 87.62             | 876.2 |
| Calculated THC Yield              | 0.00              | 0.00  |
| Calculated CBD Yield              | 0.00              | 0.00  |
| Calculated Maximum THC Yield = TH | IC + 0 877 * THCA |       |